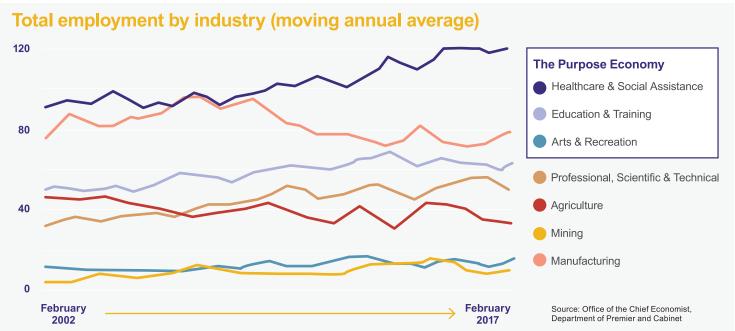

## Millennials are driving change

Source: Deloitte, Make it Big Adelaide: Shaping Future Cities Report.

Millennials are more likely to work for **EMPLOYMENT** than any other previous generations

Source: Addison Group 2016 Workplace Survey

Millennials think the purpose of business is to **IMPROVE SOCIETY** 

Source: Deloitte 2013 Millennial Survey.

Growing jobs in the purpose economy is essential to meet these challenges.