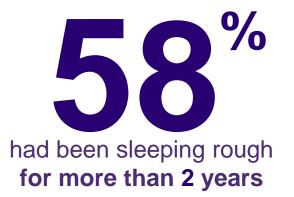

### Initial Findings Time Spent Sleeping Rough

**40**% **3 or more episodes** of homelessness in the past year