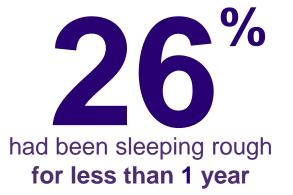

### Initial Findings Time Spent Sleeping Rough

**40**% **3 or more episodes** of homelessness in the past year