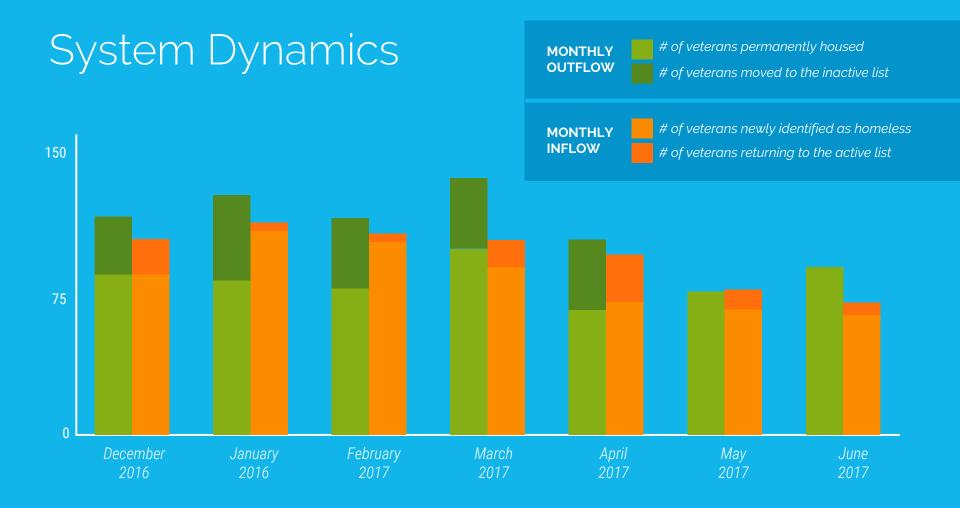

## Functional Zero: Veterans

#### # Veterans Actively Homeless

#### Average Monthly Housing Placement Rate